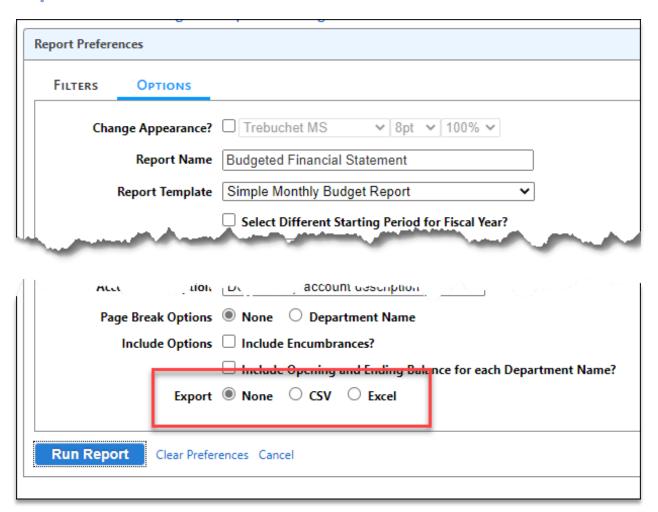

#### Budgeted Financial Format

The columns on the Budgeted Financial Statement can be customized through the Budgeted Financial Format

#### Best Practices to Export to Excel

- Exporting through the Options tab
  - CSV
  - Excel