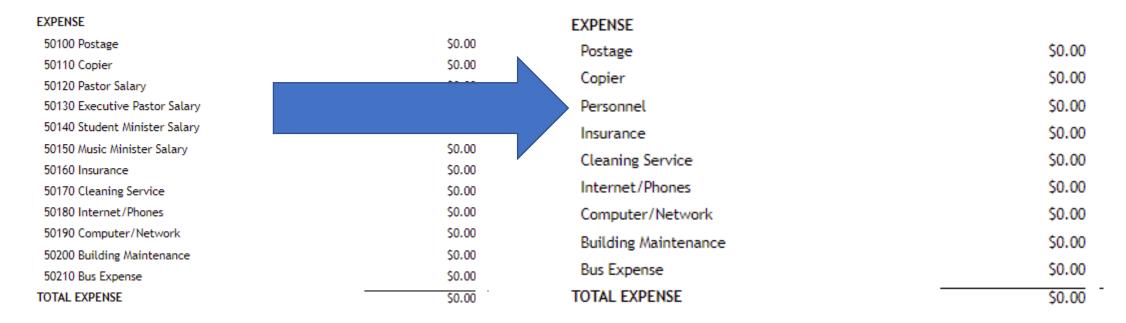

#### Chart of Accounts - Foundation

- Your Chart of Accounts should reflect your church's mission and purpose and make reporting easy to reflect them. System reporting is based on your Chart of Accounts.
- Your Chart of Accounts should always be changing and evolving, just like your church and ministries are always changing.
- Create your next fiscal year early enough to make Chart of Accounts changes.

### What do I need to consider when redesigning a Chart of Accounts?

- Do you have multiple funds or campuses? You might want to consider consolidating several funds to 1 fund and use **Cost Centers** to provide separation of income/expense.
- What do you want your reports to look like? Are you currently using Special Reports or Excel to make your Chart of Account work with reporting?
- Does your current Chart of Accounts follow GAAP requirements and guidelines? Check these two resources. Evangelical Council for Financial Accountability (ECFA) or Church and Clergy Tax Guide
- What type of reporting is your Board/Committee and Departments looking for?