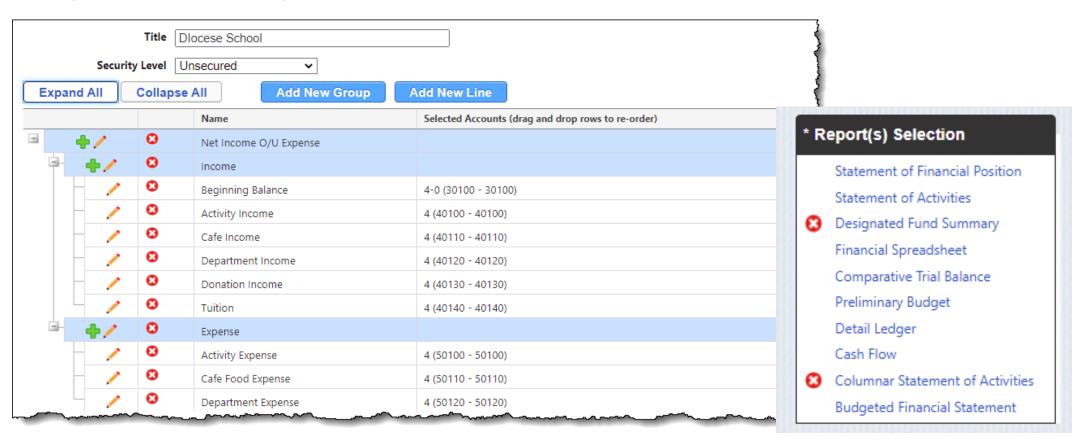

#### Common ShelbyNext Financial Reports

- Statement of Financial Position
- Budgeted Financial Statement
- Detail Ledger
- Designated Fund Summary
- Financial Spreadsheet