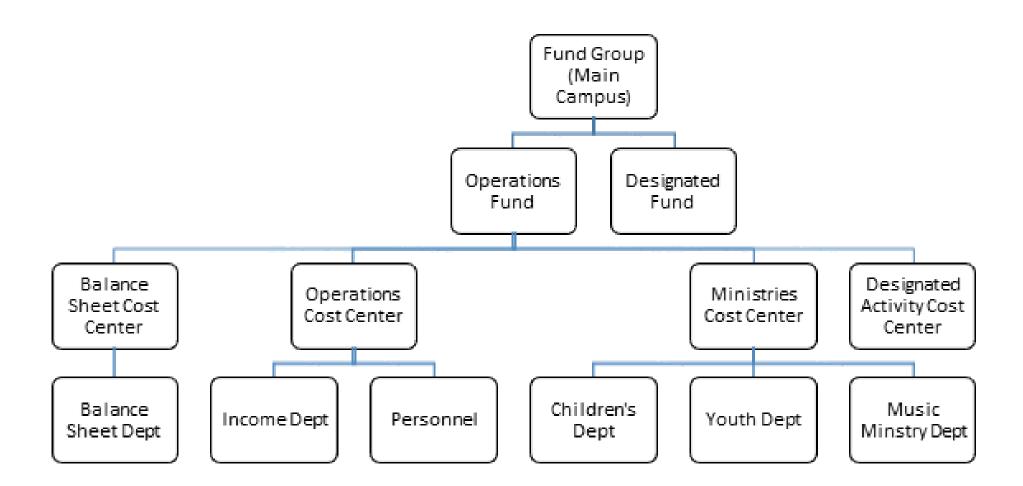

### What do I need to consider when redesigning a Chart of Accounts?

- Do you have multiple funds or campuses? You might want to consider consolidating several funds to 1 fund and use **Cost Centers** to provide separation of income/expense.
- What do you want your reports to look like? Are you currently using Special Reports or Excel to make your Chart of Account work with reporting?
- Does your current Chart of Accounts follow GAAP requirements and guidelines? Check these two resources. Evangelical Council for Financial Accountability (ECFA) or Church and Clergy Tax Guide
- What type of reporting is your Board/Committee and Departments looking for?

#### Levels Example

#### Cost Center Example