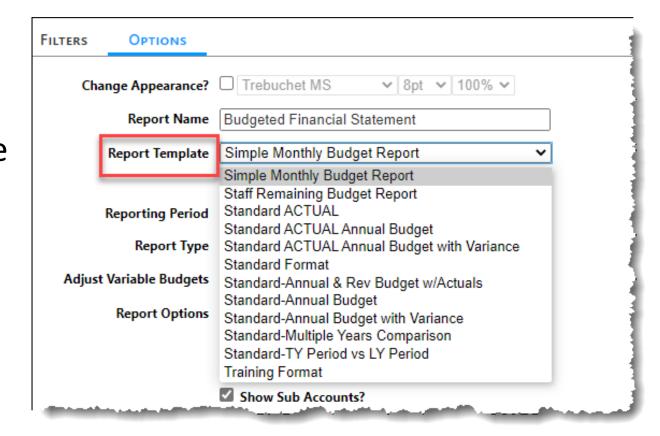

#### **Budgeted Financial Statement**

| Account #     | <u>Description</u>               | Budget Annual  | Budget YTD   | Actual YTD   | <u>BUDGET</u><br>VARIANCE | 3                                                                                                                                                                                                                                                                                                                                                                                                                                                                                                                                                                                                                                                                                                                                                                                                                                                                                                                                                                                                                                                                                                                                                                                                                                                                                                                                                                                                                                                                                                                                                                                                                                                                                                                                                                                                                                                                                                                                                                                                                                                                                                                             |                       |           |     |         |                     |
|---------------|----------------------------------|----------------|--------------|--------------|---------------------------|-------------------------------------------------------------------------------------------------------------------------------------------------------------------------------------------------------------------------------------------------------------------------------------------------------------------------------------------------------------------------------------------------------------------------------------------------------------------------------------------------------------------------------------------------------------------------------------------------------------------------------------------------------------------------------------------------------------------------------------------------------------------------------------------------------------------------------------------------------------------------------------------------------------------------------------------------------------------------------------------------------------------------------------------------------------------------------------------------------------------------------------------------------------------------------------------------------------------------------------------------------------------------------------------------------------------------------------------------------------------------------------------------------------------------------------------------------------------------------------------------------------------------------------------------------------------------------------------------------------------------------------------------------------------------------------------------------------------------------------------------------------------------------------------------------------------------------------------------------------------------------------------------------------------------------------------------------------------------------------------------------------------------------------------------------------------------------------------------------------------------------|-----------------------|-----------|-----|---------|---------------------|
| Department Na | ame: 10 Genl Income              |                |              |              | YARIANCE                  | 1                                                                                                                                                                                                                                                                                                                                                                                                                                                                                                                                                                                                                                                                                                                                                                                                                                                                                                                                                                                                                                                                                                                                                                                                                                                                                                                                                                                                                                                                                                                                                                                                                                                                                                                                                                                                                                                                                                                                                                                                                                                                                                                             |                       |           |     |         |                     |
|               | OFFERINGS                        |                |              |              |                           | <del></del> 1                                                                                                                                                                                                                                                                                                                                                                                                                                                                                                                                                                                                                                                                                                                                                                                                                                                                                                                                                                                                                                                                                                                                                                                                                                                                                                                                                                                                                                                                                                                                                                                                                                                                                                                                                                                                                                                                                                                                                                                                                                                                                                                 |                       |           |     |         |                     |
| 40110         | Offering-Tithes/pledge           | \$270,000.00   | \$233,555.13 | \$269,344.00 | \$35,788.87               |                                                                                                                                                                                                                                                                                                                                                                                                                                                                                                                                                                                                                                                                                                                                                                                                                                                                                                                                                                                                                                                                                                                                                                                                                                                                                                                                                                                                                                                                                                                                                                                                                                                                                                                                                                                                                                                                                                                                                                                                                                                                                                                               |                       |           |     |         |                     |
| 40120         | Offering-Tithes/nonpledge        | \$800,000.00   | \$690,449.60 | \$130,635.47 | (\$559,814.13)            |                                                                                                                                                                                                                                                                                                                                                                                                                                                                                                                                                                                                                                                                                                                                                                                                                                                                                                                                                                                                                                                                                                                                                                                                                                                                                                                                                                                                                                                                                                                                                                                                                                                                                                                                                                                                                                                                                                                                                                                                                                                                                                                               |                       |           | _   |         |                     |
| 40140         | Offering-Plate/loose cash        | \$9,600.00     | \$8,322.24   | \$12,053.84  | \$3,731.6                 | Home > General Led                                                                                                                                                                                                                                                                                                                                                                                                                                                                                                                                                                                                                                                                                                                                                                                                                                                                                                                                                                                                                                                                                                                                                                                                                                                                                                                                                                                                                                                                                                                                                                                                                                                                                                                                                                                                                                                                                                                                                                                                                                                                                                            | ger > Posted Journals | 1         | . 2 |         | Add To My Tasks     |
| 40910         | Offering-non cash/stocks         | \$12,000.00    | \$12,000.00  | \$450.00     | (\$11,550.00              |                                                                                                                                                                                                                                                                                                                                                                                                                                                                                                                                                                                                                                                                                                                                                                                                                                                                                                                                                                                                                                                                                                                                                                                                                                                                                                                                                                                                                                                                                                                                                                                                                                                                                                                                                                                                                                                                                                                                                                                                                                                                                                                               |                       |           |     |         |                     |
|               | TOTAL OFFERINGS                  | \$1,091,600.00 | \$944,326.97 | \$412,483.31 | (\$531,843.66             | Selected Account(s)                                                                                                                                                                                                                                                                                                                                                                                                                                                                                                                                                                                                                                                                                                                                                                                                                                                                                                                                                                                                                                                                                                                                                                                                                                                                                                                                                                                                                                                                                                                                                                                                                                                                                                                                                                                                                                                                                                                                                                                                                                                                                                           |                       |           |     |         | ~                   |
|               | OTHER INCOME                     |                |              |              |                           | Period                                                                                                                                                                                                                                                                                                                                                                                                                                                                                                                                                                                                                                                                                                                                                                                                                                                                                                                                                                                                                                                                                                                                                                                                                                                                                                                                                                                                                                                                                                                                                                                                                                                                                                                                                                                                                                                                                                                                                                                                                                                                                                                        | Date                  | Journal J |     | Project | Amount              |
| 45110         | Facility Use Income-Outside Grou | \$9,600.00     | \$8,000.00   | \$150.00     | (\$7,850.00               | > September                                                                                                                                                                                                                                                                                                                                                                                                                                                                                                                                                                                                                                                                                                                                                                                                                                                                                                                                                                                                                                                                                                                                                                                                                                                                                                                                                                                                                                                                                                                                                                                                                                                                                                                                                                                                                                                                                                                                                                                                                                                                                                                   | 09/21/2020            | PR 1      | 7   |         | \$2,916.66          |
| 45120         | Facility Use Income-School       | \$24,000.00    | \$20,000.00  | \$0.00       |                           | > September                                                                                                                                                                                                                                                                                                                                                                                                                                                                                                                                                                                                                                                                                                                                                                                                                                                                                                                                                                                                                                                                                                                                                                                                                                                                                                                                                                                                                                                                                                                                                                                                                                                                                                                                                                                                                                                                                                                                                                                                                                                                                                                   | 10/05/2020            | PR 3      | 1   |         | \$2,916.66          |
| 45150         | Interest Income                  | \$4,000.00     | \$3,333.34   | \$0.00       | (\$3,333.34               | October                                                                                                                                                                                                                                                                                                                                                                                                                                                                                                                                                                                                                                                                                                                                                                                                                                                                                                                                                                                                                                                                                                                                                                                                                                                                                                                                                                                                                                                                                                                                                                                                                                                                                                                                                                                                                                                                                                                                                                                                                                                                                                                       | 10/21/2020            | PR 5      | 5   |         | \$2,916.66          |
| 45190         | Other Income                     | \$2,800.00     | \$2,333.34   | (\$600.00)   | (\$2,933.34               |                                                                                                                                                                                                                                                                                                                                                                                                                                                                                                                                                                                                                                                                                                                                                                                                                                                                                                                                                                                                                                                                                                                                                                                                                                                                                                                                                                                                                                                                                                                                                                                                                                                                                                                                                                                                                                                                                                                                                                                                                                                                                                                               |                       |           | 2   |         |                     |
|               | TOTAL OTHER INCOME               | \$40,400.00    | \$33,666.68  | (\$450.00)   | (\$34,116.68              | > October                                                                                                                                                                                                                                                                                                                                                                                                                                                                                                                                                                                                                                                                                                                                                                                                                                                                                                                                                                                                                                                                                                                                                                                                                                                                                                                                                                                                                                                                                                                                                                                                                                                                                                                                                                                                                                                                                                                                                                                                                                                                                                                     | 11/04/2020            | PR 7      |     |         | \$2,916.66          |
|               |                                  | ***,******     | •,           | (* :====,    | (VS 3, 1111)              | November                                                                                                                                                                                                                                                                                                                                                                                                                                                                                                                                                                                                                                                                                                                                                                                                                                                                                                                                                                                                                                                                                                                                                                                                                                                                                                                                                                                                                                                                                                                                                                                                                                                                                                                                                                                                                                                                                                                                                                                                                                                                                                                      | 11/21/2020            | PR 9      | 1   |         | \$2,916.66          |
|               | INCOME                           | \$1,132,000.00 | \$977,993.65 | \$412,033.31 | (\$565,960/34             | > November                                                                                                                                                                                                                                                                                                                                                                                                                                                                                                                                                                                                                                                                                                                                                                                                                                                                                                                                                                                                                                                                                                                                                                                                                                                                                                                                                                                                                                                                                                                                                                                                                                                                                                                                                                                                                                                                                                                                                                                                                                                                                                                    | 12/05/2020            | PR 11     | . 4 |         | \$2,916.66          |
|               |                                  |                |              |              | [ ]                       | > December                                                                                                                                                                                                                                                                                                                                                                                                                                                                                                                                                                                                                                                                                                                                                                                                                                                                                                                                                                                                                                                                                                                                                                                                                                                                                                                                                                                                                                                                                                                                                                                                                                                                                                                                                                                                                                                                                                                                                                                                                                                                                                                    | 12/21/2020            | PR 13     | 7   |         | \$2,916.66          |
|               |                                  |                |              |              | /                         | > December                                                                                                                                                                                                                                                                                                                                                                                                                                                                                                                                                                                                                                                                                                                                                                                                                                                                                                                                                                                                                                                                                                                                                                                                                                                                                                                                                                                                                                                                                                                                                                                                                                                                                                                                                                                                                                                                                                                                                                                                                                                                                                                    | 01/04/2021            | PR 15     | >   |         | \$2,916.66          |
| Department Na | ame: 20 Personnel                |                |              |              |                           | > January                                                                                                                                                                                                                                                                                                                                                                                                                                                                                                                                                                                                                                                                                                                                                                                                                                                                                                                                                                                                                                                                                                                                                                                                                                                                                                                                                                                                                                                                                                                                                                                                                                                                                                                                                                                                                                                                                                                                                                                                                                                                                                                     | 01/21/2021            | PR 17     | e"  |         | \$2,916.66          |
|               | SALARIES                         |                |              |              |                           | January                                                                                                                                                                                                                                                                                                                                                                                                                                                                                                                                                                                                                                                                                                                                                                                                                                                                                                                                                                                                                                                                                                                                                                                                                                                                                                                                                                                                                                                                                                                                                                                                                                                                                                                                                                                                                                                                                                                                                                                                                                                                                                                       | 02/04/2021            | PR 19     | , b |         | \$2,916.66          |
| 50110         | Pastoral Salaries                | \$96,000.00    | \$80,000.00  | \$37,916.58  | (\$42,083.42              | > February                                                                                                                                                                                                                                                                                                                                                                                                                                                                                                                                                                                                                                                                                                                                                                                                                                                                                                                                                                                                                                                                                                                                                                                                                                                                                                                                                                                                                                                                                                                                                                                                                                                                                                                                                                                                                                                                                                                                                                                                                                                                                                                    | 02/21/2021            | PR 21     | .g) |         | \$2,916.66          |
| 50120         | Pastoral Housing                 | \$160,000.00   | \$133,333.34 | \$24,916.71  | (\$108,416.63             |                                                                                                                                                                                                                                                                                                                                                                                                                                                                                                                                                                                                                                                                                                                                                                                                                                                                                                                                                                                                                                                                                                                                                                                                                                                                                                                                                                                                                                                                                                                                                                                                                                                                                                                                                                                                                                                                                                                                                                                                                                                                                                                               |                       |           | 197 |         |                     |
| 50130         | Administration Support           | \$76,000.00    | \$63,333.34  | \$36,653.29  | (\$26,680.0               | > February                                                                                                                                                                                                                                                                                                                                                                                                                                                                                                                                                                                                                                                                                                                                                                                                                                                                                                                                                                                                                                                                                                                                                                                                                                                                                                                                                                                                                                                                                                                                                                                                                                                                                                                                                                                                                                                                                                                                                                                                                                                                                                                    | 03/07/2021            | PR 23     |     |         | \$560.90            |
| 50140         | Directors                        | \$120,000.00   | \$100,000.00 | \$57,416.71  | (\$42,583.29              | > February                                                                                                                                                                                                                                                                                                                                                                                                                                                                                                                                                                                                                                                                                                                                                                                                                                                                                                                                                                                                                                                                                                                                                                                                                                                                                                                                                                                                                                                                                                                                                                                                                                                                                                                                                                                                                                                                                                                                                                                                                                                                                                                    | 03/07/2021            | PR 23     | j)  |         | \$2,355.76          |
| 50150         | Facilities                       | \$90,000.00    | \$75,000.00  | \$22,320.00  | (\$52,680.00              | > April                                                                                                                                                                                                                                                                                                                                                                                                                                                                                                                                                                                                                                                                                                                                                                                                                                                                                                                                                                                                                                                                                                                                                                                                                                                                                                                                                                                                                                                                                                                                                                                                                                                                                                                                                                                                                                                                                                                                                                                                                                                                                                                       | 04/22/2021            | PR 25     | 7   |         | \$2,916.66          |
| 50160         | Nursery Workers                  | \$40,000.00    | \$33,333.34  | \$6,120.00   | (\$27,213.3               |                                                                                                                                                                                                                                                                                                                                                                                                                                                                                                                                                                                                                                                                                                                                                                                                                                                                                                                                                                                                                                                                                                                                                                                                                                                                                                                                                                                                                                                                                                                                                                                                                                                                                                                                                                                                                                                                                                                                                                                                                                                                                                                               | 14 entries            |           | 7   |         | \$37,916.58         |
|               | TOTAL SALARIES                   | \$582,000.00   | \$485,000.02 | \$185,343.29 | (\$299,656.73             |                                                                                                                                                                                                                                                                                                                                                                                                                                                                                                                                                                                                                                                                                                                                                                                                                                                                                                                                                                                                                                                                                                                                                                                                                                                                                                                                                                                                                                                                                                                                                                                                                                                                                                                                                                                                                                                                                                                                                                                                                                                                                                                               |                       |           | · · |         |                     |
|               | DENICEITE                        |                |              |              |                           |                                                                                                                                                                                                                                                                                                                                                                                                                                                                                                                                                                                                                                                                                                                                                                                                                                                                                                                                                                                                                                                                                                                                                                                                                                                                                                                                                                                                                                                                                                                                                                                                                                                                                                                                                                                                                                                                                                                                                                                                                                                                                                                               | age size: 100 ▼       | - 1       | 9   |         | 14 items in 1 pages |
| 50440         | BENEFITS                         | fr 400 00      | £4 F00 C0    | 64 000 70    | £200 72                   |                                                                                                                                                                                                                                                                                                                                                                                                                                                                                                                                                                                                                                                                                                                                                                                                                                                                                                                                                                                                                                                                                                                                                                                                                                                                                                                                                                                                                                                                                                                                                                                                                                                                                                                                                                                                                                                                                                                                                                                                                                                                                                                               |                       |           |     |         |                     |
| 50610         | Auto Allowance (Pastors)         | \$5,400.00     | \$4,500,00   | \$4,820.79   | \$320,79                  | Acres de la constantina della |                       |           |     |         |                     |

#### Budgeted Financial Format

The columns on the Budgeted Financial Statement can be customized through the Budgeted Financial Format