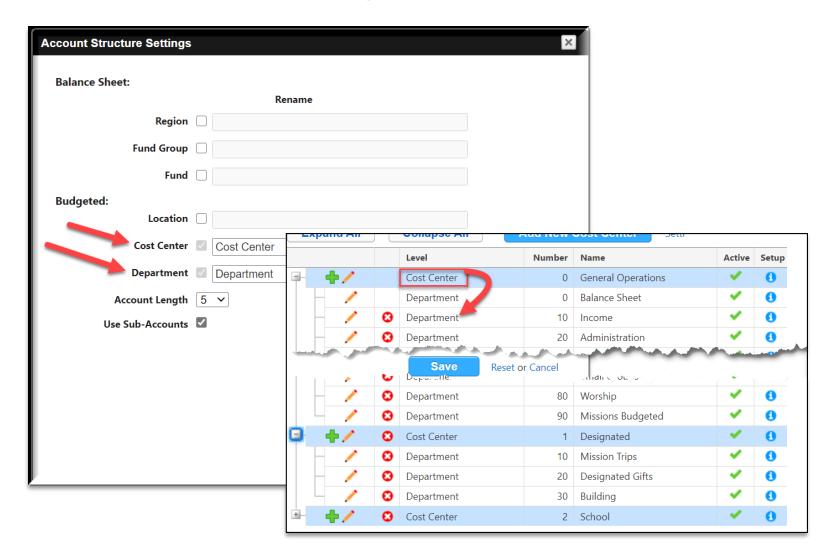

### What do I need to consider when redesigning a Chart of Accounts?

- Do you have multiple funds or campuses? You might want to consider consolidating several funds to 1 fund and use **Cost Centers** to provide separation of income/expense.
- What do you want your reports to look like? Are you currently using Special Reports or Excel to make your Chart of Account work with reporting?
- Does your current Chart of Accounts follow GAAP requirements and guidelines? Check these two resources. Evangelical Council for Financial Accountability (ECFA) or Church and Clergy Tax Guide
- What type of reporting is your Board/Committee and Departments looking for?

#### Levels Example

#### Cost Center Example